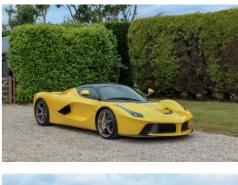

### **Vehicle Description**

Supplied new by Maranello Sales on the 17th March 2015

One Owner from new

Just Serviced

Giallo Triple Strato Paint (£16,300 option)

Nero Interior with Giallo Piping, Stitching and Embroidered Cavallino on Head Rest

Gloss Finished Inner Carbon Trim

Gloss Finished Exterior Carbon Trim

Full PPF

Full Ferrari Main Dealer Service History

Supplied with Two Year Official Ferrari Warranty and Service Plan

Finance Available Subject to Status