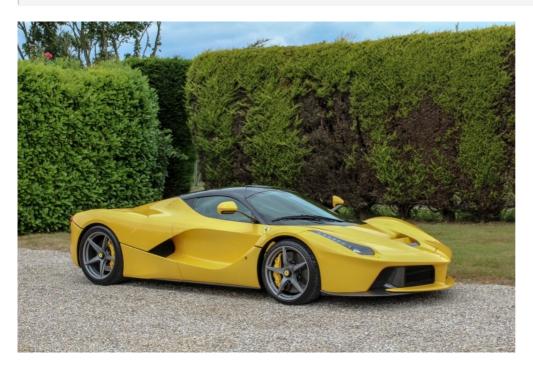

### **Vehicle Description**

Supplied new by Maranello Sales on the 17th March 2015

One Owner from new

Just Serviced

Giallo Triple Strato Paint (£16,300 option)

Nero Interior with Giallo Piping, Stitching and Embroidered Cavallino on Head Rest

Gloss Finished Inner Carbon Trim

Gloss Finished Exterior Carbon Trim

Full PPF

Full Ferrari Main Dealer Service History

Supplied with Two Year Official Ferrari Warranty and Service Plan

Finance Available Subject to Status