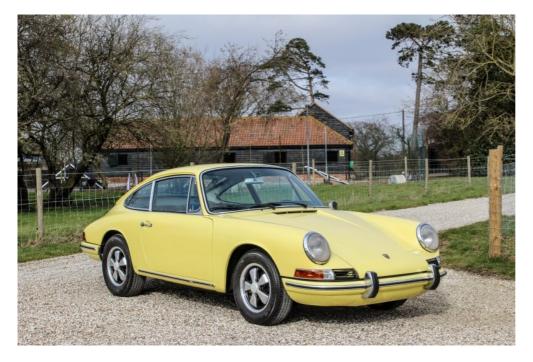

### **Vehicle Description**

This 1967 example was supplied new direct from Porsche to its first owner via PC Pacific Porsche in Burlingame California on 1st January 1967

Handbuilt by the Karmann factory this example is one of just 2,482 units from a total run of more than 32000

Finished in the rare and fitting hue of Champagne Yellow with Black Trim.

Complete with letter from Porsche Reading Heritage Department (then AFN) confirming the car being recorded as genuine on Porsche archive record.

Supplied with the very rare optional Fuchs alloy wheels.

A very special and usable example ready to be driven and enjoyed for the 2025 season.

Finance available subject to status